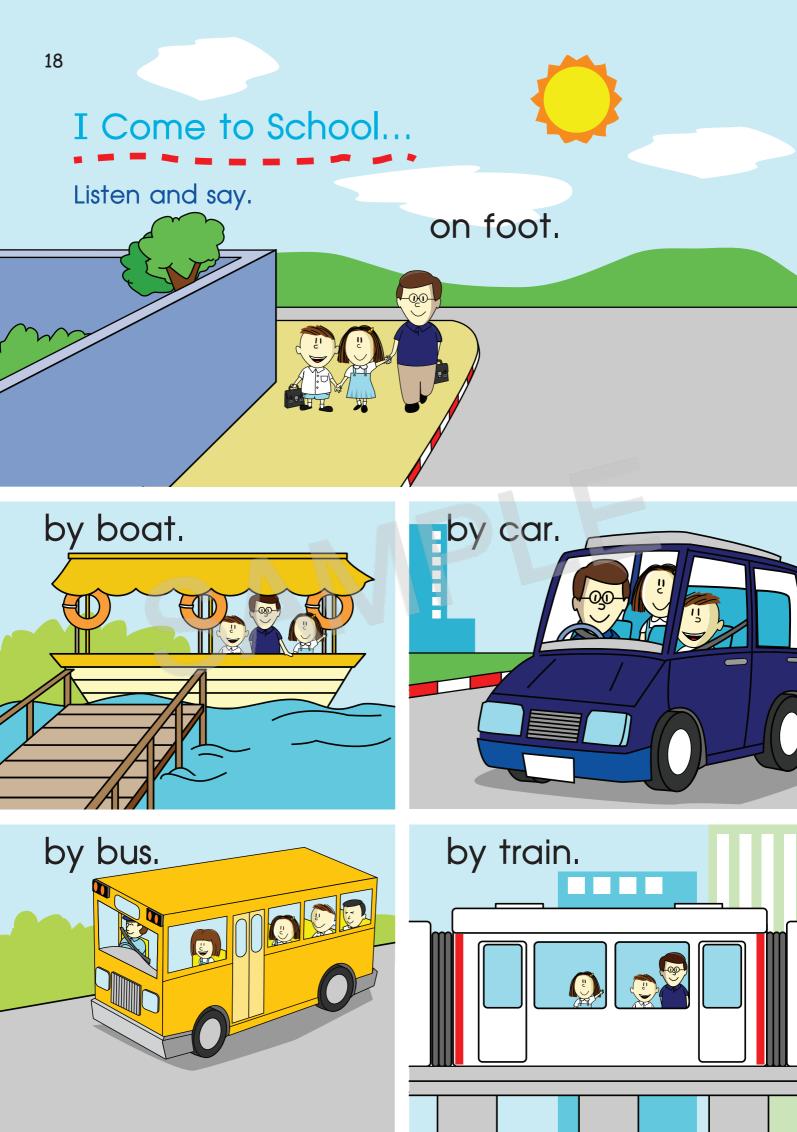

## Unit 3: Transport

Listen and sing.

## The Wheels on the Bus

The wheels on the bus go round and round, Round and round, round and round, The wheels on the bus go round and round, All through the town.

The horn on the bus goes beep, the horn on the bus goes beep, beep, beep, beep, All through the town.

The doors on the bus go open and shut, Open and shut, open and shut, The doors on the bus go open and shut, All through the town.



## Who Are in the Car?



| and | are sitting at the front. |
|-----|---------------------------|
| and | are sitting at the back.  |
|     |                           |

is on the top.



## How Do You Come to School?



Paste a picture.