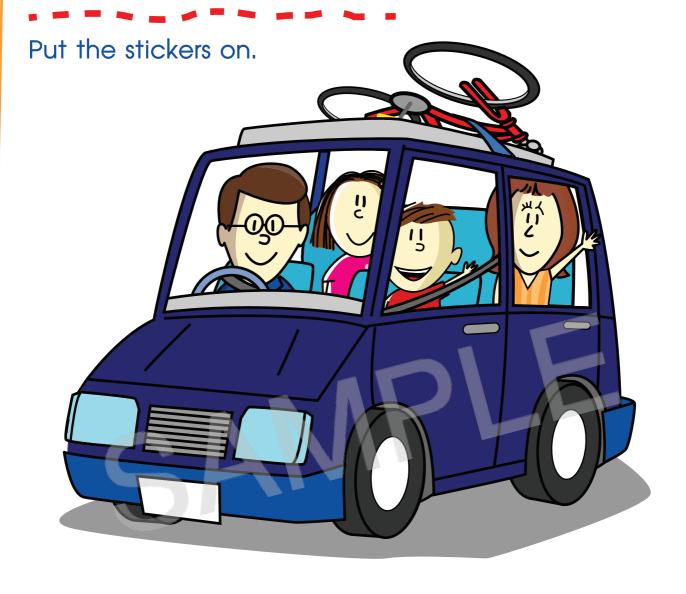

## Who Are in the Car?

| and | are sitting at the front. |
|-----|---------------------------|
| and | are sitting at the back.  |
|     |                           |

is on the top.