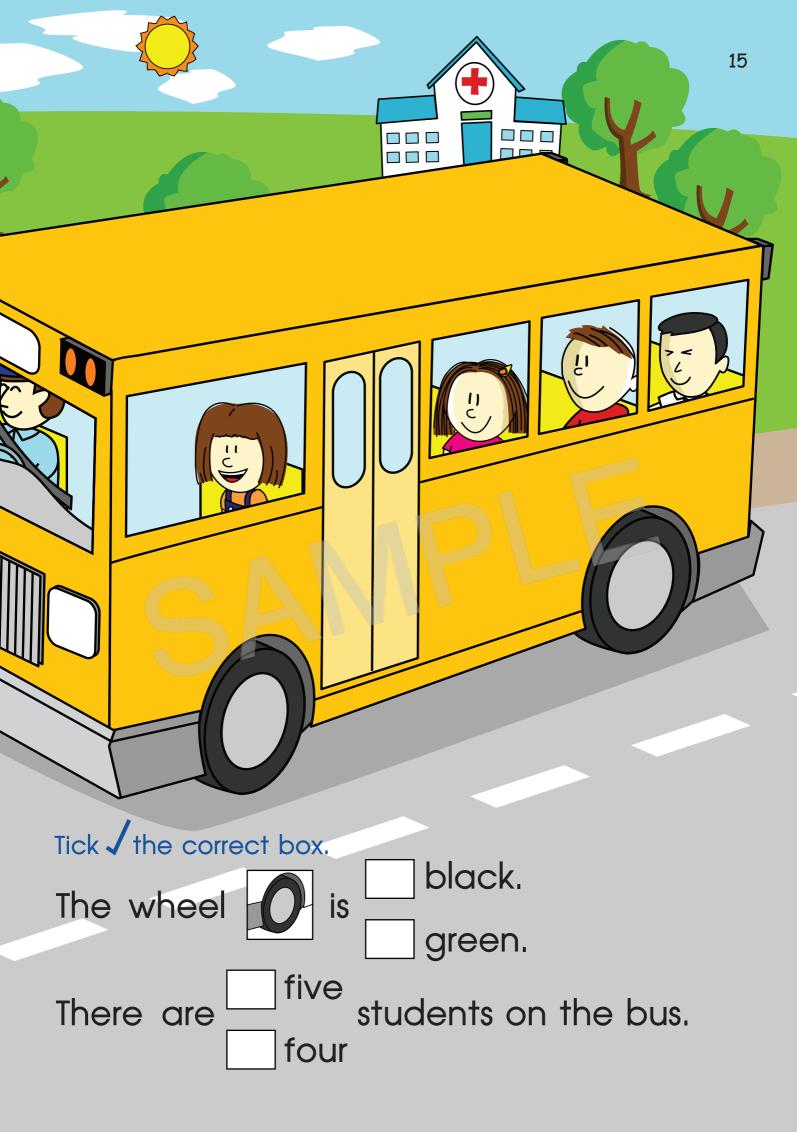

## The Wheels on the Bus

The wheels on the bus go round and round, Round and round, round and round, The wheels on the bus go round and round, All through the town.

The horn on the bus goes beep, the horn on the bus goes beep, beep, beep, beep, All through the town.

The doors on the bus go open and shut, Open and shut, open and shut, The doors on the bus go open and shut, All through the town.